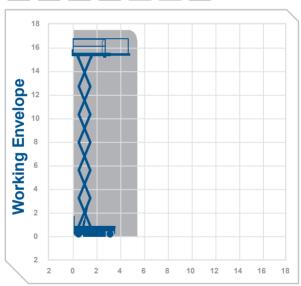

## Working Height 17.5m

Closed Length Closed Height Stowed Height

(quardrails lowered)

Closed Width Platform Size

Platform Length (deck extended)

Weight

Max SWI

3.34m

3 15m

2 38m 1 19m

3 04m x 1.18m

4 25m

500kg 5350ka **Alternative** machines

1115N S175-12 165-12

Manufacturer

HAR