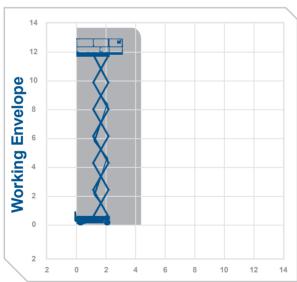

(quardrails lowered)

Closed Width 1 2m

Platform Size 24m x 1 17m

Platform Length (deck extended)

Max SWI 350kg Weight 3175ka **Alternative** machines

11.15N S142-12 S152-12

Manufacturer

Haulotte