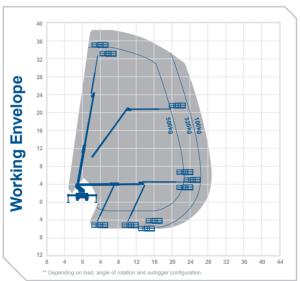

## Working Height 37.0m Outreach\*\* 30.0m (100kg)

Max Horiz. Outreach (full SWL) 21.0m Max Reach Below 0m 6 0m Overall Travel Length 8 9m Overall Travel Height 3 9m

Overall Travel Width 2 55m Platform Cage Size (extended) 2.3(3.6)m x 0.9m