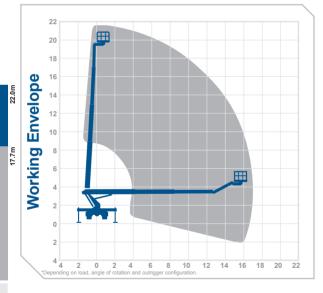

## Working Height 22.0m Outreach

Max Reach Below 0m Overall Travel Length Overall Travel Height Overall Travel Width

Platform Cage Size Max SWL\* Gross Vehicle Weight

Operational Full Width Minimum Operational Width

Point Load Front / Rear

17.7m n/a

8 7m 3.55m

2.5m 1.8m x 0.8m

280ka 7500ka

4.5m 2.5m

60kN / 60kN

**Alternative** machines