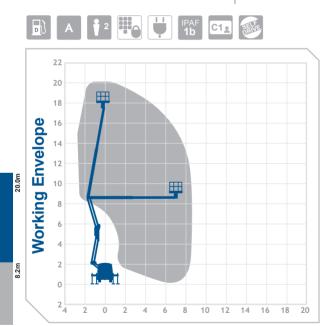

## Working Height 20.0m Outreach 8.2m

Overall Travel Length Overall Travel Height Overall Travel Width Platform Cage Size Max SWL Gross Vehicle Weight Operational Full Width Minimum Operational Width Point Load Front / Rear 7.46m 2.77m 2.1m 1.4m x 0.7m 280kg 3500kg 2.3m 2.3m