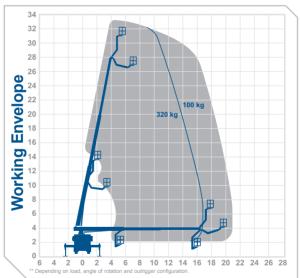

## Working Height 33.0m Outreach\*\* 21.2m (100kg)

Max Horiz. Outreach (full SWL) 16.5m Max Reach Below 0m n/a Overall Travel Length 8 7m

Overall Travel Height 3 56m Overall Travel Width 2.5m

Platform Cage Size 1.7m x 0.86m Max SWI 320ka