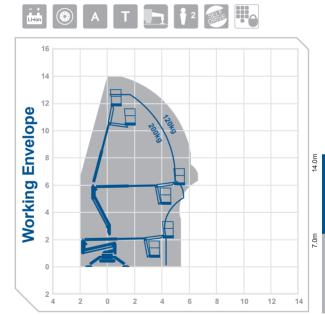

### Working Height 14.0m Horizontal 7.0m Outreach

Closed Length Closed Height Rails Up / Fixed Rails Closed Width DeckSize Rotation SWL Weight Outrigger Footprint Min Op Width

- 4.06m 1.99m
- 0.78m 1.33m x 0.69m 360° 200kg 1750kg 2.7m x 2.7m 2.7m