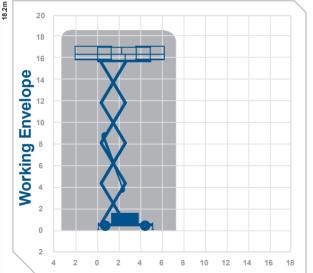

## 18.2m Working Height

Closed Length Closed Height Stowed Height (quardrails lowered) Closed Width Platform Size Platform Length (deck extended) Max SWI Weight

3.98m 3 2m 2 5m 2 29m

- 4 81m x 1 83m
- 7 38m