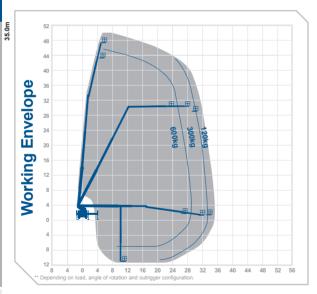

## Working Height 50.0m Outreach\*\* 35.0m (120kg)

Max Horiz. Outreach (full SWL) 25.0m Max Reach Below 0m 11 0m 12 0m Overall Travel Length Overall Travel Height 4 0m Overall Travel Width 2.5m

Platform Cage Size (extended) 2.2(3.7)m x 0.9m Max SWI 600ka

Max SWL Gross Vehicle Weight 26000kg Operational Full Width 8.0m Minimum Operational Width 2.8m

Point Load Front / Rear 190kN / 190kN **Alternative** machines

T58B T48P T56B

Manufacturer

Bronto

0345 745 0000 nationwideplatforms.co.uk Nationwide **Platforms** A LOXAM Company