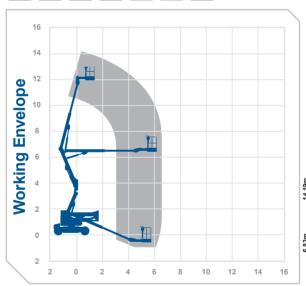

6.71m

1 97m

1.5m

## Working Height 14.19m **Horizontal** 6.83m Outreach

Closed Length Closed Height Closed Width Platform Size

360° Rotation Max SWL 230kg Weight 6759kg **Alternative** machines

HR15NB 745BJ

Manufacturer JI G

1.22m x 0.76m

0345 745 0000 nationwideplatforms.co.uk

**▼**Nationwide **Platforms** A LOXAM Company

Please note that all technical information referred to in this document is intended for guidance purposes only and does not act as a replacement for the manufacturer's specification or equipment user guides which should be referred to prior to placing your order. No responsibility can be accepted in the event that this document contains any errors, omissions or data that is different from that in the manufacturer's specification or equipment user guides.