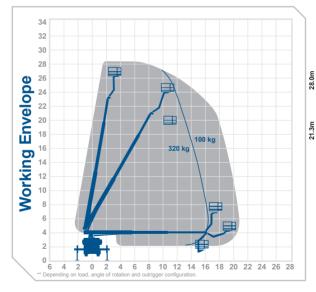

## Working Height 28.0m Outreach\*\* 21.3m (100kg)

Max Horiz. Outreach (full SWL) 16.0m Max Reach Below 0m n/a 8 12m Overall Travel Length

Overall Travel Height 3 8m Overall Travel Width 2.5m

Platform Cage Size 1.7m x 0.86m

Max SWI 320ka

Gross Vehicle Weight 11000kg Operational Full Width 3.8m Minimum Operational Width 2.5m

Point Load Front / Rear 110kN / 50kN **Alternative** machines

T26CX

Manufacturer Ruthman

0345 745 0000

nationwideplatforms.co.uk